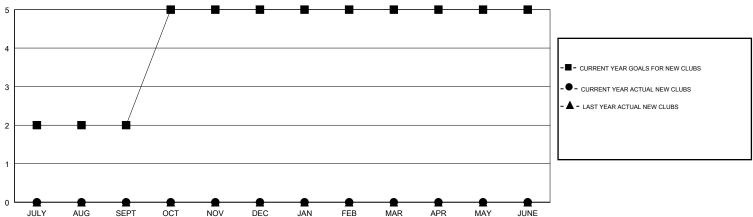

## LOCATION MISSISSIPPI

**GMT CA** 

| Clubs                 |               |           |               | Members               |                           |                         |                                              |
|-----------------------|---------------|-----------|---------------|-----------------------|---------------------------|-------------------------|----------------------------------------------|
| RESULTS FOR 2018-2019 |               |           |               | RESULTS FOR 2018-2019 |                           |                         |                                              |
| QUARTER               | NEW CLUB GOAL | NEW CLUBS | DROPPED CLUBS | QUARTER               | MEMBER GROWTH NET<br>GOAL | MEMBER GROWTH<br>ACTUAL | DROPPED MEMBERS ACTUAL (including transfers) |
| JULY/AUG/SEPT         | 2             | 0         | 1             | JULY/AUG/SEPT         | 41                        | 31                      | 27                                           |
| OCT/NOV/DEC           | 3             | 0         | 0             | OCT/NOV/DEC           | 65                        | 25                      | 48                                           |
| JAN/FEB/MAR           | 0             | 0         | 0             | JAN/FEB/MAR           | 10                        | 26                      | 13                                           |
| APR/MAY/JUNE          | 0             | 0         | 0             | APR/MAY/JUNE          | 15                        | 8                       | 24                                           |