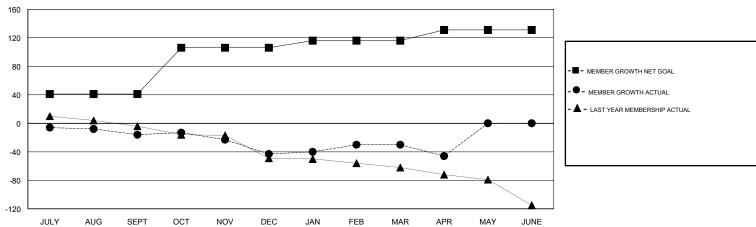

## LOCATION MISSISSIPPI

**GMT CA** 

| Clubs                 |               |           |               | Members               |                           |                         |                                              |
|-----------------------|---------------|-----------|---------------|-----------------------|---------------------------|-------------------------|----------------------------------------------|
| RESULTS FOR 2018-2019 |               |           |               | RESULTS FOR 2018-2019 |                           |                         |                                              |
| QUARTER               | NEW CLUB GOAL | NEW CLUBS | DROPPED CLUBS | QUARTER               | MEMBER GROWTH NET<br>GOAL | MEMBER GROWTH<br>ACTUAL | DROPPED MEMBERS ACTUAL (including transfers) |
| JULY/AUG/SEPT         | 2             | 0         | 1             | JULY/AUG/SEPT         | 41                        | 31                      | 27                                           |
| OCT/NOV/DEC           | 3             | 0         | 0             | OCT/NOV/DEC           | 65                        | 25                      | 48                                           |
| JAN/FEB/MAR           | 0             | 0         | 0             | JAN/FEB/MAR           | 10                        | 26                      | 13                                           |
| APR/MAY/JUNE          | 0             | 0         | 0             | APR/MAY/JUNE          | 15                        | 8                       | 24                                           |